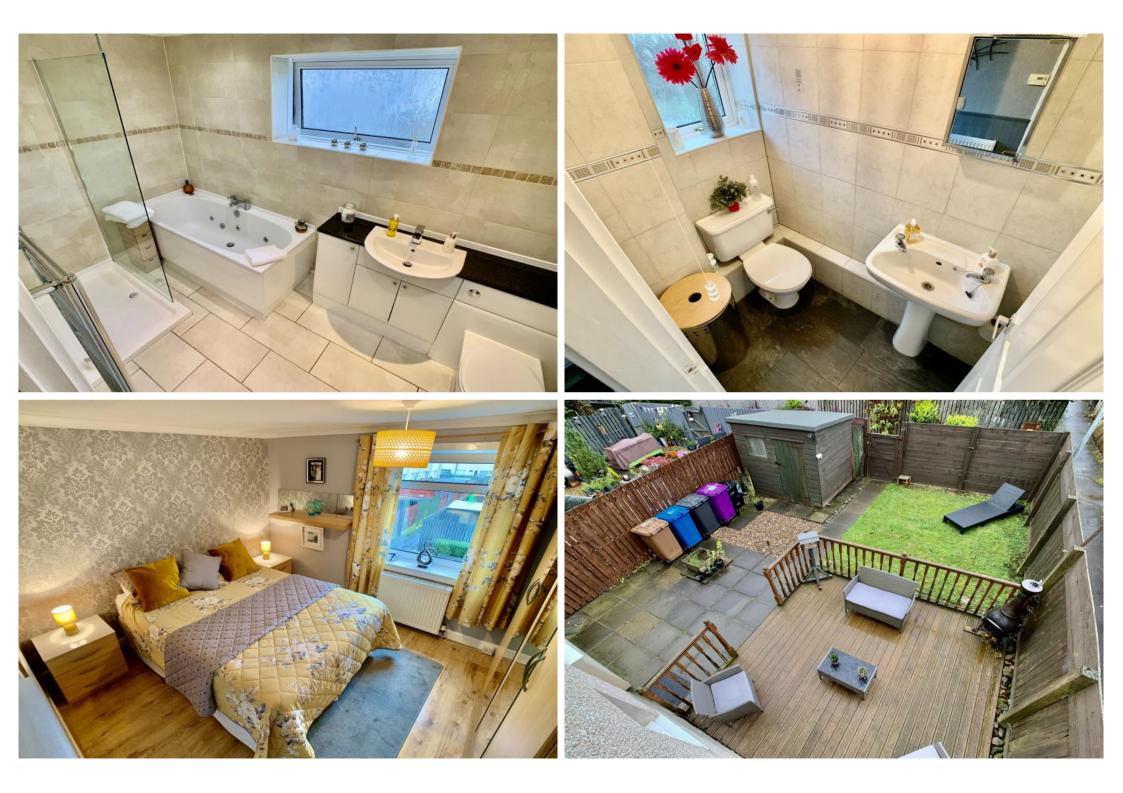

French doors in the kitchen lead out to the easily maintained rear garden which is completely enclosed making it a safe and secure environment for children and pets alike. There is a sociable decking area, ideal for outdoor entertaining/dining alfresco. A timber shed provides further storage for indoor/outdoor equipment and an area laid to lawn makes for minimal upkeep.

There is a downstairs w.c. which is so elegant in its' simplicity and to complete the ground floor of this wonderful accommodation is the first bedroom which has been stylishly decorated with warm, neutral tones.

A carpeted staircase with white timber handrail leads you to the upper level of the property comprising of three beautifully presented bedrooms which have all been stylishly decorated throughout.

The substantial family bathroom is simply stunning and completes the accommodation internally, with a four-piece bathroom suite to include a large walk-in shower cubicle, whirlpool bath, w.c. and wash-hand-basin which has been contained within a tasteful vanity unit. Contemporary fixtures and fittings can be found throughout to include waterfall taps and a chrome heated towel rail.