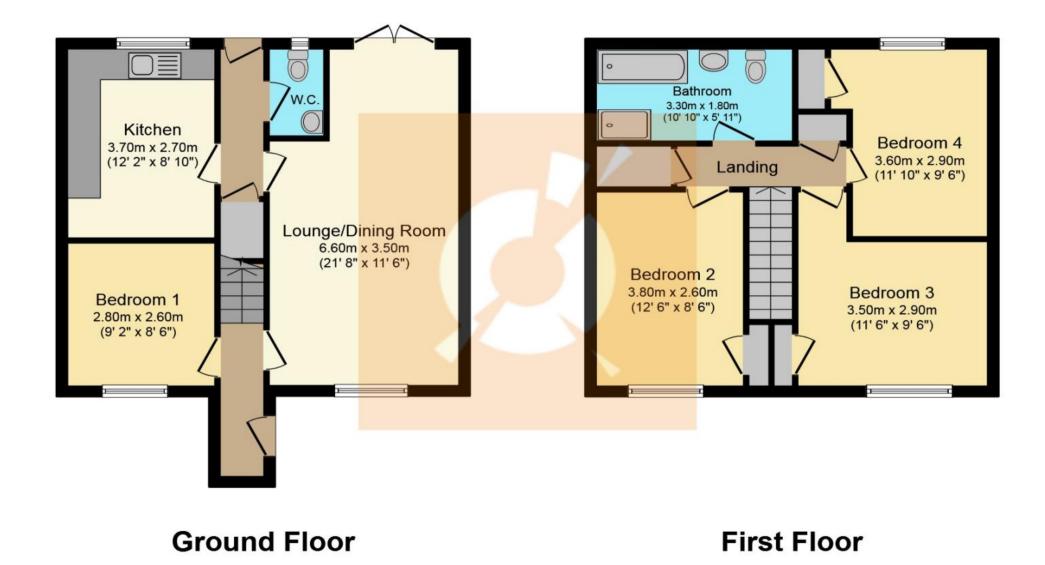

16 Garrallan, Kilwinning

Offers Over £79,995

This plan is for illustration purposes only and may not be representative of the property. Plan not to scale.

Viewing by appointment - please contact The Property Boom to arrange a viewing or for any further information and a copy of the Home Report. Any areas, measurements or distances quoted are approximate and floor Plans are only for illustration purposes and are not to scale. Thank you. THESE PARTICULARS ARE ISSUED IN GOOD FAITH BUT DO NOT CONSTITUTE REPRESENTATIONS OF FACT OR FORM PART OF ANY OFFER OR CONTRACT.