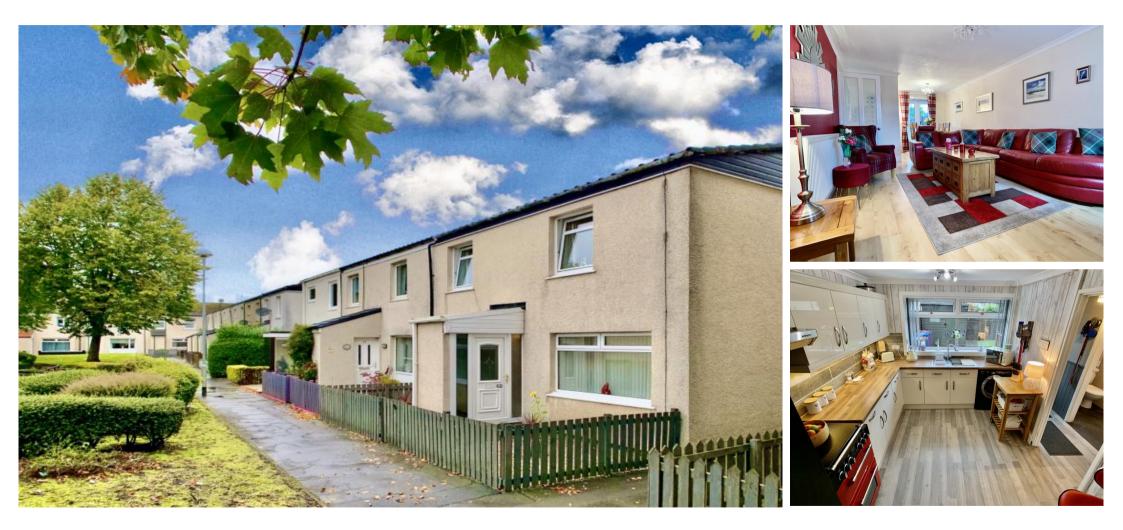

## THE PROPERTY

If you have been looking for a property with masses of WOW Factor, you have just found it. This outstanding family home is a true credit to the current owners and their attention to detail. It has been extremely well-presented with only the highest quality fixtures and fitting on offer.

The property is accessed from an easily maintained garden with slabbed pathway, leading you via a stylish UPVC door and in turn to the welcoming entrance vestibule.

The fabulously spacious open-plan lounge/dining area contains dual-aspect window formations, flooding the room with natural sunlight. It has been tastefully decorated with contemporary colours and quality flooring leads seamlessly to a designated dining area offering the perfect spot to sit down and enjoy a lovely meal with family and friends.

The superb kitchen has been professionally installed to include a quality range of white high-gloss wall and base mounted units with a contrasting butcher-block effect worksurface, providing a fashionable and efficient workspace. Aesthetic quality flooring provides a lovely clarity to this entire space and is further enhanced by under cabinet task lighting.