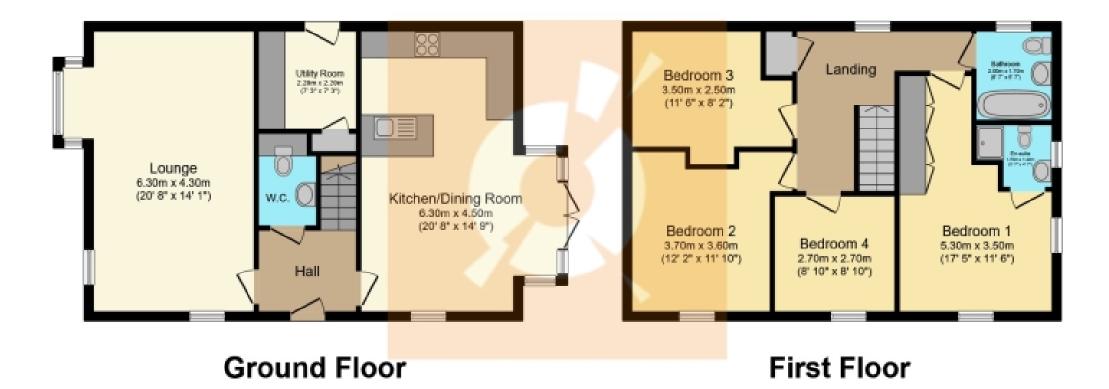

20 Glendale Wynd, Brookfield

Fixed Price £365,000

This plan is for illustration purposes only and may not be representative of the property. Plan not to scale.

No stone has been left unturned with the immaculate presentation of this property. Externally, there is an extensive monobloc driveway and detached garage to the side. Upon entering, you are welcomed through the bright and airy reception hallway with neutral décor and monochrome Amtico flooring. The family lounge boasts impressive dimensions which are complimented with tasteful décor and an abundance of natural light through the large bay window formation. Off the lounge is a W.C. which is perfectly elegant in all its simplicity.

The open plan dining kitchen is simply stunning and offers flexible accommodation for the whole family to enjoy. The kitchen hosts an array of high-gloss wall and base mounted units along with a delightful breakfast bar. Integrated appliances include a 6-ring gas hob, double oven, extractor hood and fridge freezer. The generous proportions of the kitchen allow ample dining space along with a charming seating area with chic french doors leading to the rear garden. Completing the ground floor is a convenient utility room offering additional worktop space, and there is plumbing in place for a washing machine. Quality Amtico flooring can be found throughout all floored spaces including the dining kitchen, utility room and all bathrooms.

On to the upper level are four generously double bedrooms with Bedroom One boasting fabulous in-built wardrobes and a pristine en-suite shower room with stylish chrome fixtures & fittings. The pristine family bathroom comprises of a bathtub, W.C. and hand wash-hand-basin. Contemporary fixtures and fittings can be found throughout to include a wall-mounted, heated towel rail.