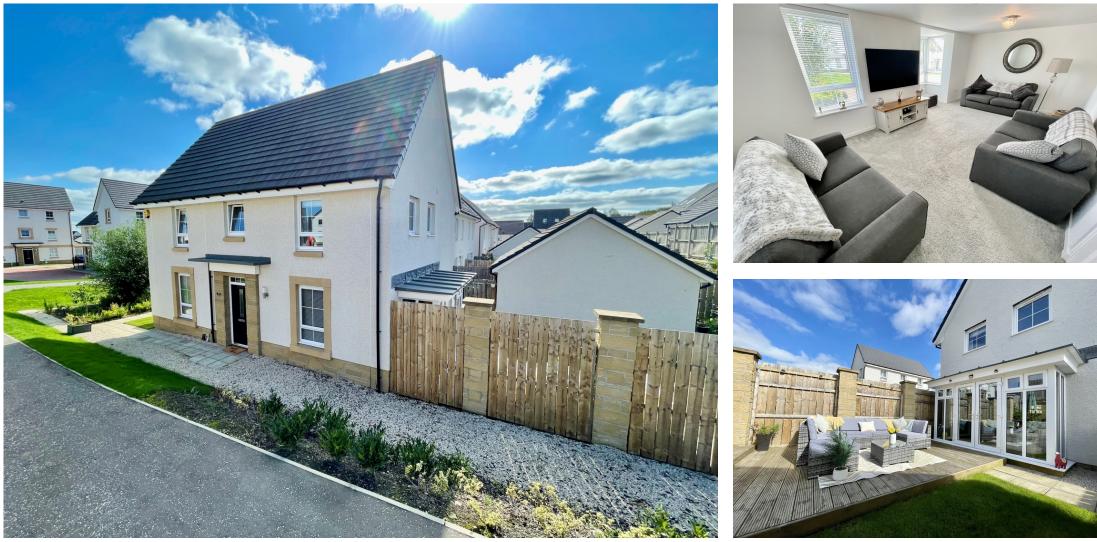

Situated within the highly sought-after Brookfield locale, No.20 Glendale Wynd is a truly desirable detached villa offering stylish and spacious accommodation. This beautiful home has been presented to the market in true walk-in condition by our clients; making for the perfect family home.

No stone has been left unturned with the immaculate presentation of this property. Externally, there is an extensive monobloc driveway and detached garage to the side. Upon entering, you are welcomed through the bright and airy reception hallway with neutral décor and monochrome Amtico flooring. The family lounge boasts impressive dimensions which are complimented with tasteful décor and an abundance of natural light through the large bay window formation. Off the lounge is a W.C. which is perfectly elegant in all its simplicity.

The rear garden is beautifully maintained with a manicured lawn section and sociable decking area. The garden is fully enclosed; perfect for children and pets alike. This fantastic family home further benefits from double glazing providing each room with a delightful warmth.