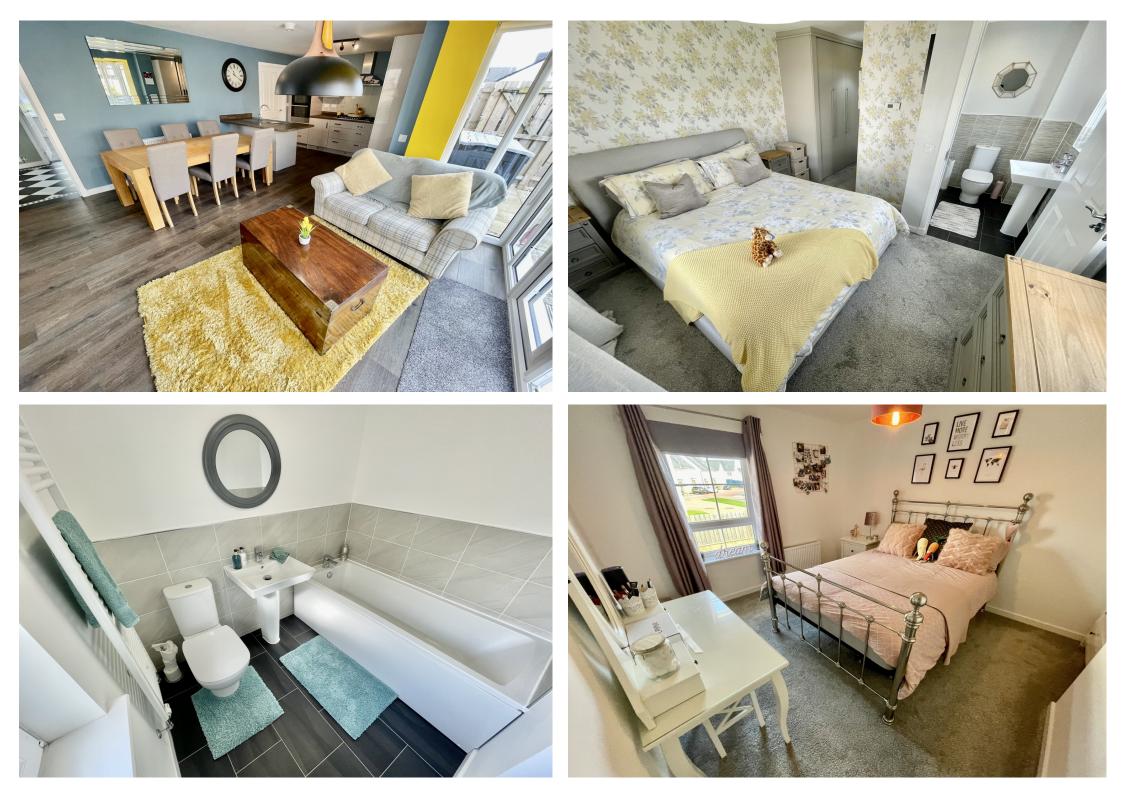

The open plan dining kitchen is simply stunning and offers flexible accommodation for the whole family to enjoy. The kitchen hosts an array of high-gloss wall and base mounted units along with a delightful breakfast bar. Integrated appliances include a 6-ring gas hob, double oven, extractor hood and fridge freezer. The generous proportions of the kitchen allow ample dining space along with a charming seating area with chic french doors leading to the rear garden. Completing the ground floor is a convenient utility room offering additional worktop space, and there is plumbing in place for a washing machine. Quality Amtico flooring can be found throughout all floored spaces including the dining kitchen, utility room and all bathrooms.

On to the upper level are four generously double bedrooms with Bedroom One boasting fabulous in-built wardrobes and a pristine en-suite shower room with stylish chrome fixtures & fittings. The pristine family bathroom comprises of a bathtub, W.C. and hand wash-hand-basin. Contemporary fixtures and fittings can be found throughout to include a wall-mounted, heated towel rail.