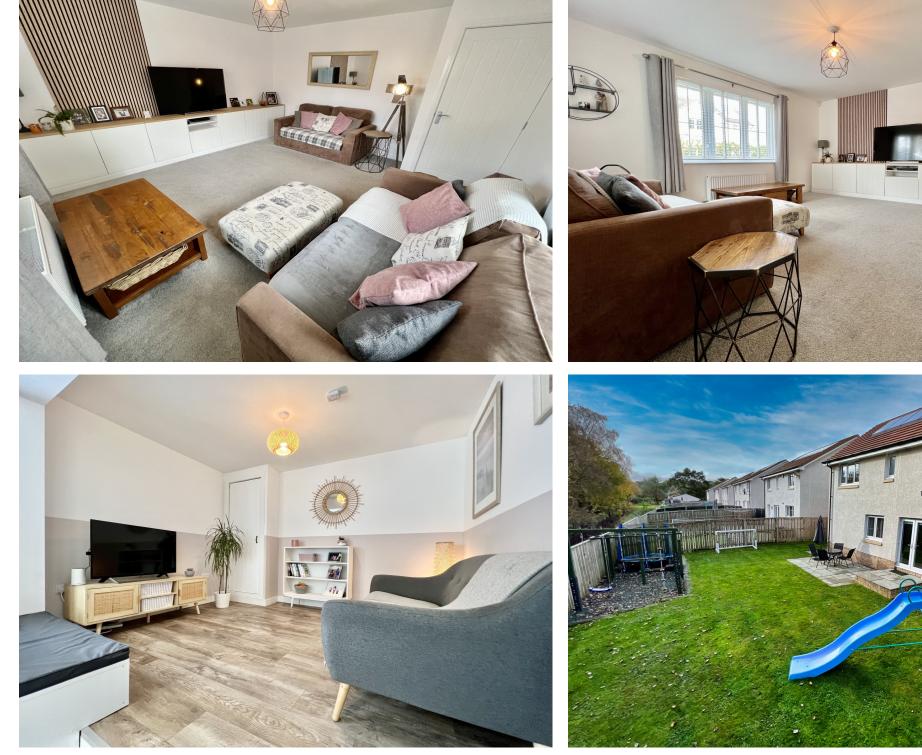

Welcome to Rosemont Place. The ground level of this home provides a warm and welcoming reception hallway leading to the bright airy Lounge which is very spacious and has been tastefully decorated by the current owners. The ground floor benefits from having a beautifully appointed W.C. with a two-piece white glazed suite. Storage throughout the home is tremendous and all rooms have UPVC double glazing and gas central heating which can be set to different temperatures on the ground and upper levels.

The Dining Area benefits from views out to the expansive rear garden with manicured lawn. The Family Room is the perfect place to relax and unwind after an evening meal. The specification is truly impressive with the aforementioned top quality kitchen diner which also boasts a separate Utility Room comprising of additional unit space with stainless steel sink.

To the front of the property is a multi-car mono block driveway. An integral garage also offers additional storage.

Living in Barrhead, a charming town on the outskirts of Glasgow, offers a unique blend of urban convenience and serene countryside living. With excellent transport links to the heart of Glasgow, residents can easily access the city's cultural and economic opportunities while enjoying a quieter, more peaceful lifestyle. Barrhead boasts beautiful parks and green spaces, perfect for outdoor enthusiasts and families. The town also has a strong sense of community, with friendly neighbours and a range of local amenities, including shops, schools, and recreational facilities. Overall, living in Barrhead provides the best of both worlds, making it an attractive place to call home for those seeking a balance between city life and natural beauty.