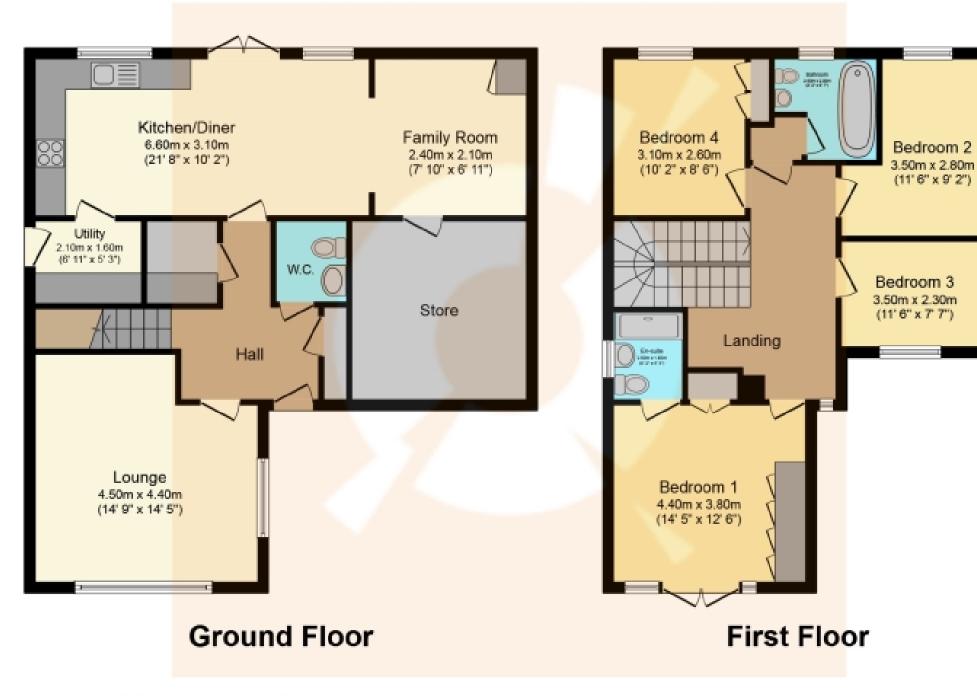

**Rosemont Place, Barrhead, Glasgow** 

Offers Over £364,995

Total floor area 140.9 sq.m. (1,517 sq.ft.) approx

This plan is for illustration purposes only and may not be representative of the property. Plan not to scale. Powered by PropertyBox

Welcome to Rosemont Place. The ground level of this home provides a warm and welcoming reception hallway leading to the bright airy Lounge which is very spacious and has been tastefully decorated by the current owners. The ground floor benefits from having a beautifully appointed W.C. with a two-piece white glazed suite. Storage throughout the home is tremendous and all rooms have UPVC double glazing and gas central heating which can be set to different temperatures on the ground and upper levels.

The marvellous well-proportioned Dining Kitchen and Family room has absolute wow factor. The particularly high specification Kitchen includes 5 ring gas hob, extractor, built in oven, grill, concealed dishwasher and integrated fridge and freezer. Numerous high-quality units offer excellent storage and are finished in white and are complemented by contrasting worktops.

The Dining Area benefits from views out to the expansive rear garden with manicured lawn. The Family Room is the perfect place to relax and unwind after an evening meal. The specification is truly impressive with the aforementioned top quality kitchen diner which also boasts a separate Utility Room comprising of additional unit space with stainless steel sink.

The upper-level benefits from a large landing which leads to 4 particularly spacious double bedrooms. The Family Bathroom consists of a stylish bath, wash hand basin and w.c. whilst the Master Bedroom is particularly impressive, with built in wardrobes and beautifully appointed En-suite as well as a stunning Juliette balcony.

To the front of the property is a multi-car mono block driveway. An integral garage also offers additional storage.

Living in Barrhead, a charming town on the outskirts of Glasgow, offers a unique blend of urban convenience and serene countryside living. With excellent transport links to the heart of Glasgow, residents can easily access the city's cultural and economic opportunities while enjoying a quieter, more peaceful lifestyle. Barrhead boasts beautiful parks and green spaces, perfect for outdoor enthusiasts and families. The town also has a strong sense of community, with friendly neighbours and a range of local amenities, including shops, schools, and recreational facilities. Overall, living in Barrhead provides the best of both worlds, making it an attractive place to call home for those seeking a balance between city life and natural beauty.