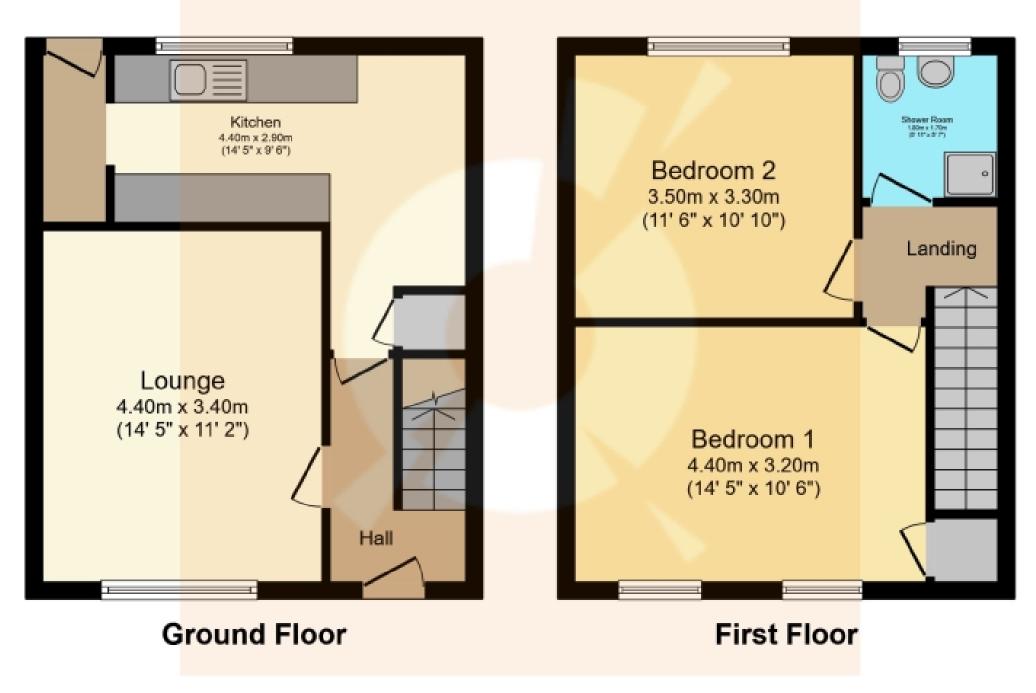

## 12 Walnut Crescent, Johnstone

Offers Over £110,000

Total floor area 70.0 sq.m. (753 sq.ft.) approx

This plan is for illustration purposes only and may not be representative of the property. Plan not to scale. Powered by PropertyBox

Step inside to find a warm and inviting reception hallway, setting the tone for the comfort and coziness that awaits within. The lounge, adorned with a large window overlooking the front gardens, provides an ideal space to unwind and relax. Adjacent, the well-equipped kitchen features ample storage and workspace, complemented by a convenient cupboard for additional storage needs.

Ascending to the upper floor, a central hallway grants access to two generously sized bedrooms, each offering a peaceful retreat for rest and relaxation. The fully tiled shower room adds a touch of luxury, featuring a spacious shower cubicle and an electric shower for added convenience.