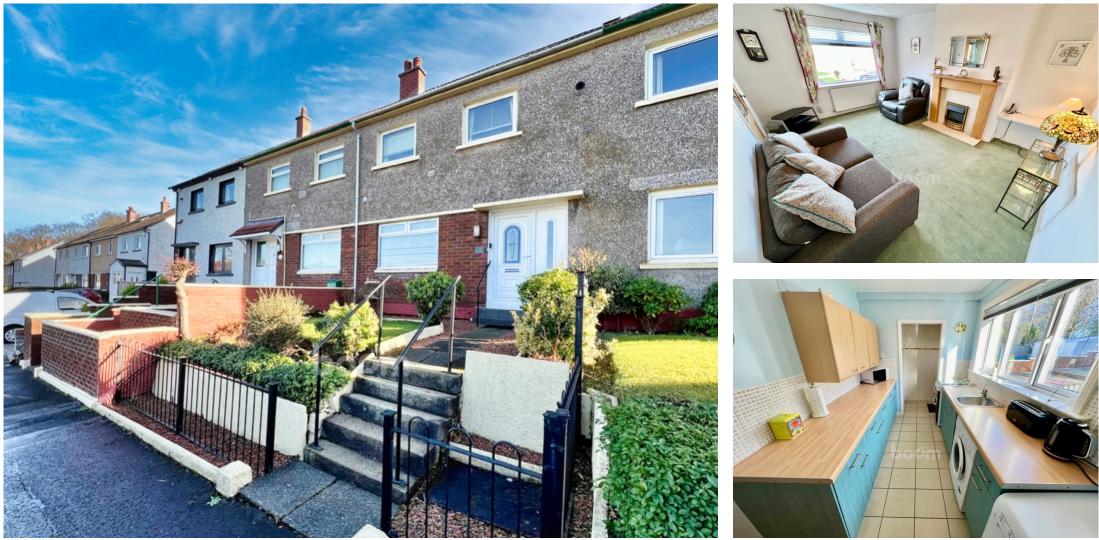

Nestled in the desirable Walnut Crescent, this delightful, property offers an enviable elevated position, boasting lovely views. As you approach, you'll be greeted by meticulously manicured gardens and a welcoming path leading to the front door.

Step inside to find a warm and inviting reception hallway, setting the tone for the comfort and coziness that awaits within. The lounge, adorned with a large window overlooking the front gardens, provides an ideal space to unwind and relax. Adjacent, the well-equipped kitchen features ample storage and workspace, complemented by a convenient cupboard for additional storage needs.

Ascending to the upper floor, a central hallway grants access to two generously sized bedrooms, each offering a peaceful retreat for rest and relaxation. The fully tiled shower room adds a touch of luxury, featuring a spacious shower cubicle and an electric shower for added convenience.

This fabulous property also boasts an attic for extra storage, along with gas fired central heating and double glazing throughout, ensuring comfort and efficiency year-round.

Located in Johnstone, residents enjoy access to excellent primary schooling, convenient public transportation, and local shopping amenities. Outdoor enthusiasts will appreciate the abundance of sports and leisure activities available in the neighbouring countryside. With easy access to the Intu Braehead Shopping Centre and Arena, as well as the M8 motorway network and Glasgow International Airport, convenience is never far away.