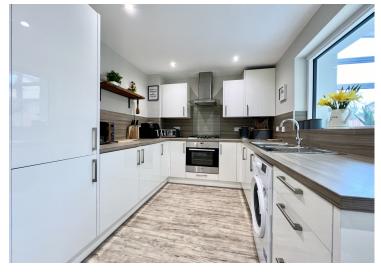

Savor every moment in the modern high-spec kitchen, thoughtfully designed to enhance your culinary experience. With ample white wall and base mounted units complimented by oak effect worktops and a host of quality integrated appliances including a four-ring gas cooker, oven & fridge freezer, off the kitchen is a charming conservatory, flooded with natural light and views of the landscaped rear gardens. Whether enjoying a leisurely breakfast bathed in sunlight or hosting dinners with loved ones, the conservatory offers a flexible space for the entire family to enjoy.