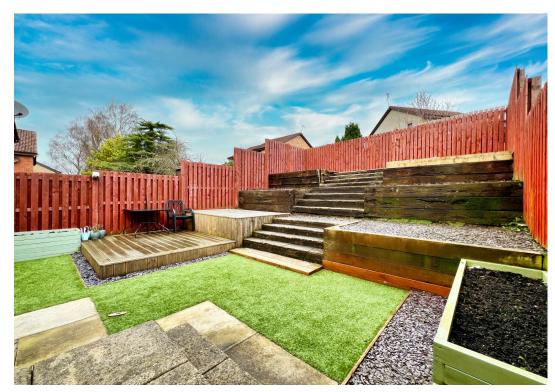

An extensive driveway to the side of the property provides ample space for parking multiple vehicles with additional residents parking available on Limeview Road.

The rear garden is beautifully landscaped over four-levels, with a sociable decking area & synthetic lawn section, this fully enclosed space is perfect for children & pets alike.