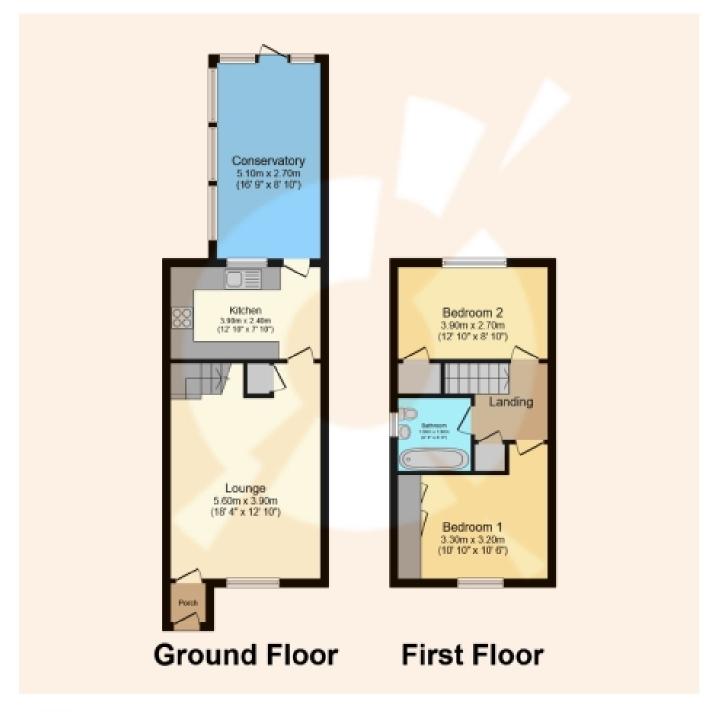

Savor every moment in the modern high-spec kitchen, thoughtfully designed to enhance your culinary experience. With ample white wall and base mounted units complimented by oak effect worktops and a host of quality integrated appliances including a four-ring gas cooker, oven & fridge freezer, off the kitchen is a charming conservatory, flooded with natural light and views of the landscaped rear gardens. Whether enjoying a leisurely breakfast bathed in sunlight or hosting dinners with loved ones, the conservatory offers a flexible space for the entire family to enjoy.

Ascend to the upper level and you'll find two generously proportioned double bedrooms, both boasting excellent in-built storage solutions. Completing the property internally is a pristine three-piece family bathroom, comprising of bathtub with overhead shower, W.C. and wash hand basin.

An extensive driveway to the side of the property provides ample space for parking multiple vehicles with additional residents parking available on Limeview Road.

The rear garden is beautifully landscaped over four-levels, with a sociable decking area & synthetic lawn section, this fully enclosed space is perfect for children & pets alike.

Don't miss the chance to make this superb property your own. Schedule a viewing today and envision the lifestyle awaiting you in this wonderful home.

Any areas, measurements or distances quoted are approximate and our Floor Plans are only for illustration purposes and are not to scale.