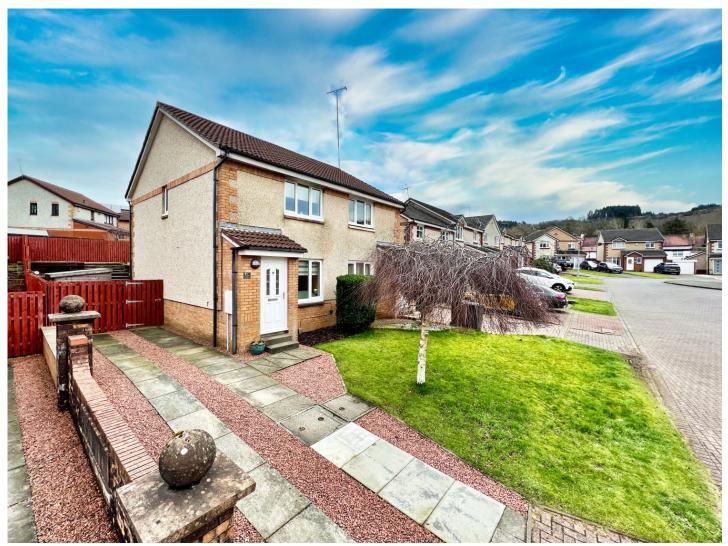

7 Limeview Road, Paisley

## THE PROPERTY

\*\*WALK-IN CONDITION FAMILY HOME WITHIN SOUGHT-AFTER RESIDENTIAL AREA \*\* BEAUTIFULLY LANDSCAPED REAR GARDEN \*\* QUIET CUL-DE-SAC LOCATION \*\* Please contact your personal estate agent, The Property Boom for much more information and a copy of the home report.

An extensive driveway to the side of the property provides ample space for parking multiple vehicles with additional residents parking available on Limeview Road.

The rear garden is beautifully landscaped over four-levels, with a sociable decking area & synthetic lawn section, this fully enclosed space is perfect for children & pets alike.