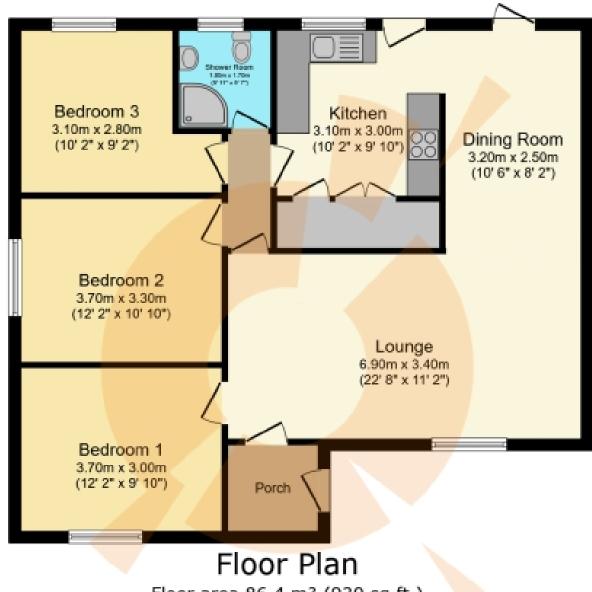

22 Arran Crescent, Beith

**Offers Over £240,000** 

Floor area 86.4 m<sup>2</sup> (930 sq.ft.)

TOTAL: 86.4 m2 (930 sq.ft.)

This floor plan is for illustrative purposes only. It is not drawn to scale. Any measurements, floor areas (including any total floor area), openings and orientations are approximate. No details are guaranteed, they cannot be relied upon for any purpose and do not form any part of any agreement. No liability is taken for any error, omission or misstatement. A party must rely upon its own inspection(s). Powered by www.Propertybox.io