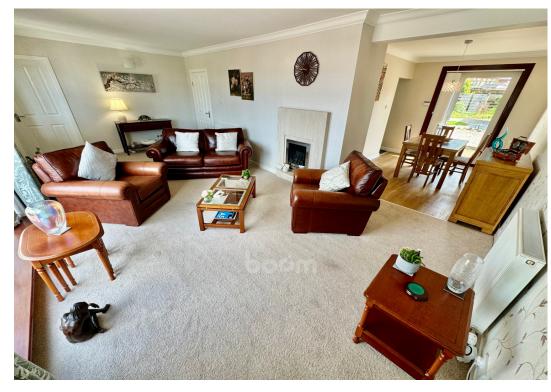

Entry to the home is via a welcoming entrance porch, and in turn to the spacious open-plan family lounge/dining area. The lounge is strikingly spacious, featuring full-length picture windows, allowing natural light to flood the room. This space also extends to a separate dining area, offering the perfect spot to enjoy family mealtimes.