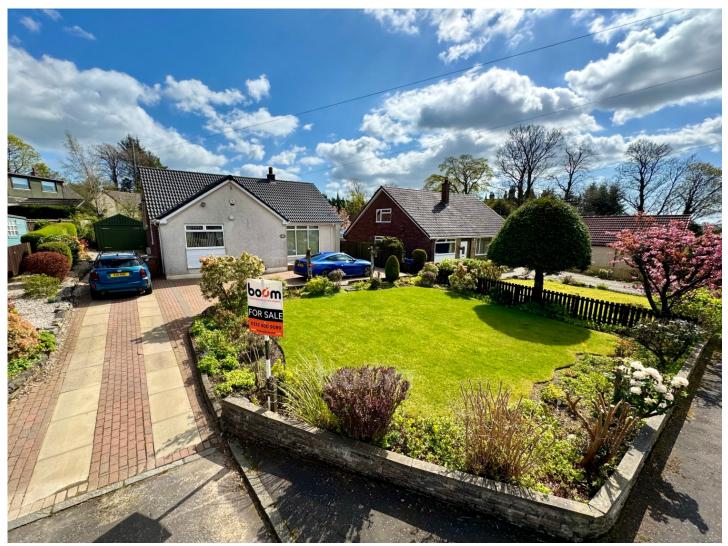

Welcome to No. 22 Arran Crescent. This seldom available detached bungalow set within a sought-after Beith locale is sure to appeal to a range of discerning buyers due to its extensive gardens, impressive room dimensions, and proximity to local amenities.

Externally to the front, you'll instantly be impressed by the manicured gardens featuring a selection of mature shrubbery, decorative planting and a section laid to lawn. Safe off-street parking is provided via the extensive multi-car driveway leading to garage.