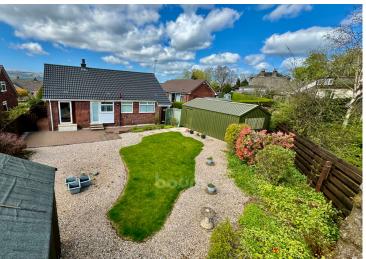

The property further benefits from three generously proportioned bedrooms, and completing the internal accommodation is the shower room comprising of walk-in shower cubicle, w.c. and wash-hand-basin.

The beautifully landscaped rear garden presents the perfect spot for outdoor entertaining/dining alfresco. This space is fully enclosed, making it a safe and secure environment for children and pets alike. Additional storage is available via the garden shed as well as a sizeable metal garage.