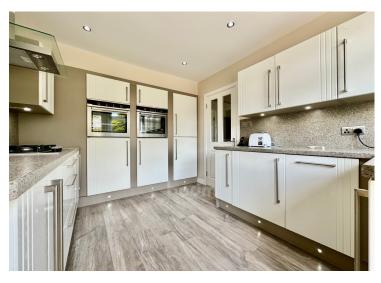

The modern fitted kitchen is a true highlight, comprising of a range of wall and base mounted cabinetry with contrasting granite-effect countertops. Aesthetic wood-effect flooring and feature LED task lighting enhance the kitchens appeal, and integrated appliances include a 4-ring gas hob with extractor hood, double oven, fridge/freezer, dishwasher and washing machine which will all be included within the sale.