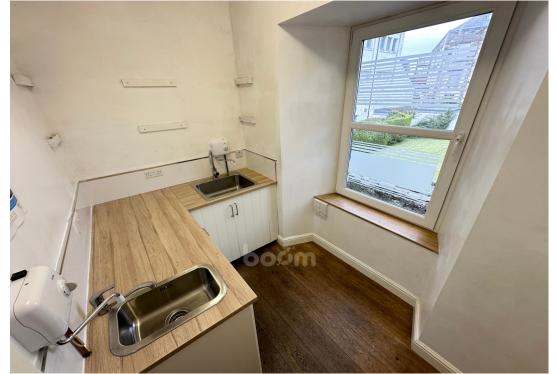

The convenient w.c. with disability access allows the premises to be suitable for everyone's needs. Finally, there is a kitchen space in the back, benefitting from two sinks & taps, and even space for free standing appliances.