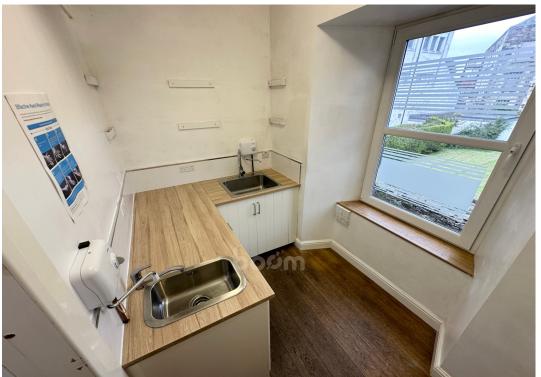

The convenient w.c. with disability access allows the premises to be suitable for everyone's needs. Finally, there is a kitchen space in the back, benefitting from two sinks & taps, and even space for free standing appliances.