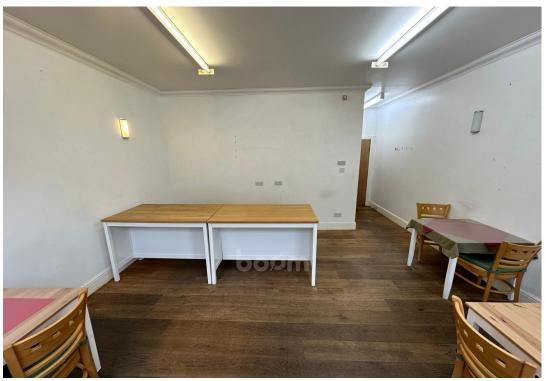

The main area has a fantastic level of floor space, with enough room for a few tables for customers, and a large counter space for staff. There is masses of natural light pouring in through the windows at the shop front, creating a bright and welcoming space for clients, customers or staff.