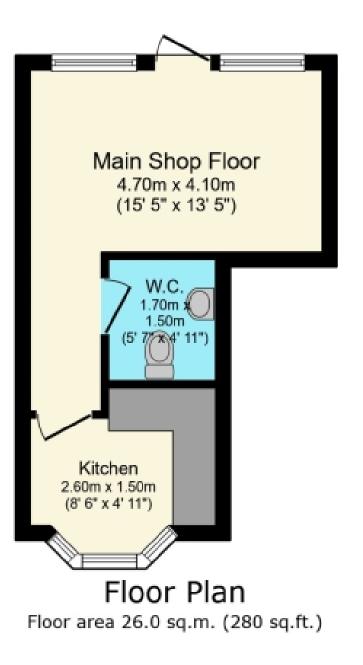

## TOTAL: 26.0 sq.m. (280 sq.ft.)

This floor plan is for illustrative purposes only. It is not drawn to scale. Any measurements, floor areas (including any total floor area), openings and orientations are approximate. No details are guaranteed, they cannot be relied upon for any purpose and do not form any part of any agreement. No liability is taken for any error, omission or misstatement. A party must rely upon its own inspection(s). Powered by www.Propertybox.io