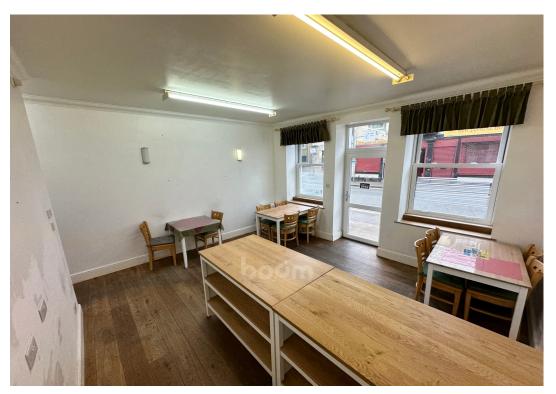

Welcome to No 53 Main Street, Kilbirnie. This fantastic commercial property is an ideal opportunity for business owners, with its' fantastic flexibility, and ability to adapt to a multitude of different businesses. Most recently used as a coffee shop which was extremely popular with locals and passing trade.

The main area has a fantastic level of floor space, with enough room for a few tables for customers, and a large counter space for staff. There is masses of natural light pouring in through the windows at the shop front, creating a bright and welcoming space for clients, customers or staff.