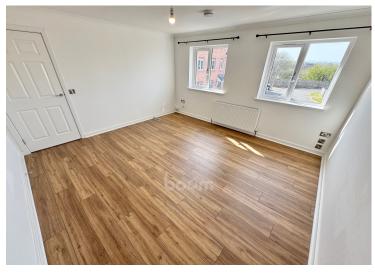

A neat, paved walkway leads up to the property. Step through the pristine uPVC front door into a bright and welcoming entrance hallway.

On the first floor, the lounge boasts generous proportions, offering the ideal space to relax and unwind after a long day. Wood-effect flooring paired with light-toned walls adds a touch of elegance and contemporary charm.