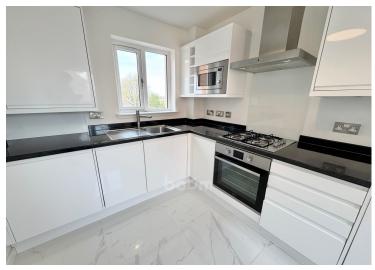

The kitchen features a stylish selection of white gloss base and wall mounted cabinetry, beautifully complemented by contrasting countertops to create a space that's both practical and sophisticated. Integrated appliances include an electric oven, four-ring gas hob with extractor, microwave oven, dishwasher, and a built-in fridge and freezer.