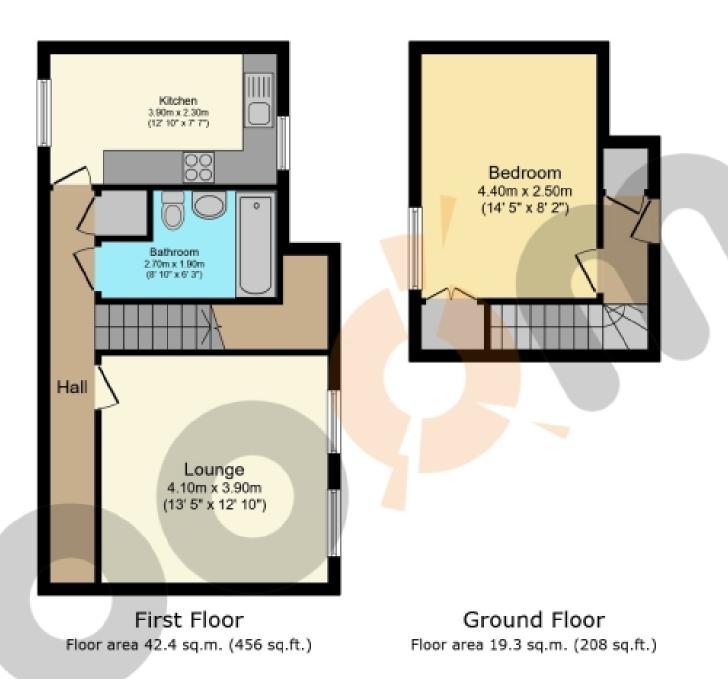

131 Ivy Gardens, Paisley

**Offers Over £145,000** 

Total floor area: 61.7 sq.m. (664 sq.ft.)

This floor plan is for illustrative purposes only. It is not drawn to scale. Any measurements, floor areas (including any total floor area), openings and orientations are approximate. No details are guaranteed, they cannot be relied upon for any purpose and do not form any part of any agreement. No liability is taken for any error, omission or misstatement. A party must rely upon its own inspection(s). Powered by www.Propertybox.io

A neat, paved walkway leads up to the property. Step through the pristine uPVC front door into a bright and welcoming entrance hallway.

On the first floor, the lounge boasts generous proportions, offering the ideal space to relax and unwind after a long day. Wood-effect flooring paired with light-toned walls adds a touch of elegance and contemporary charm.

The kitchen features a stylish selection of white gloss base and wall mounted cabinetry, beautifully complemented by contrasting countertops to create a space that's both practical and sophisticated. Integrated appliances include an electric oven, four-ring gas hob with extractor, microwave oven, dishwasher, and a built-in fridge and freezer.

Completing the upper level is a contemporary three-piece bathroom, featuring a bathtub with overhead shower, WC, and wash hand basin. The sleek monochrome colour scheme adds a timeless and sophisticated touch to the space.

The ground level is home to a generously proportioned bedroom, offering excellent space and comfort. It benefits from a spacious walk-in wardrobe-ideal for keeping your clothing neatly organised. As with the rest of the home, the neutral colour palette provides a versatile backdrop, allowing you to style the space to your own taste.