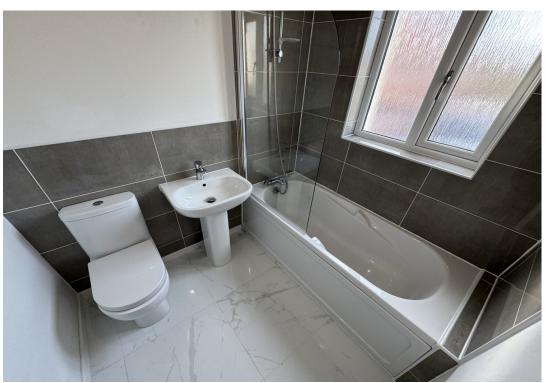

Completing the upper level is a contemporary three-piece bathroom, featuring a bathtub with overhead shower, WC, and wash hand basin. The sleek monochrome colour scheme adds a timeless and sophisticated touch to the space.