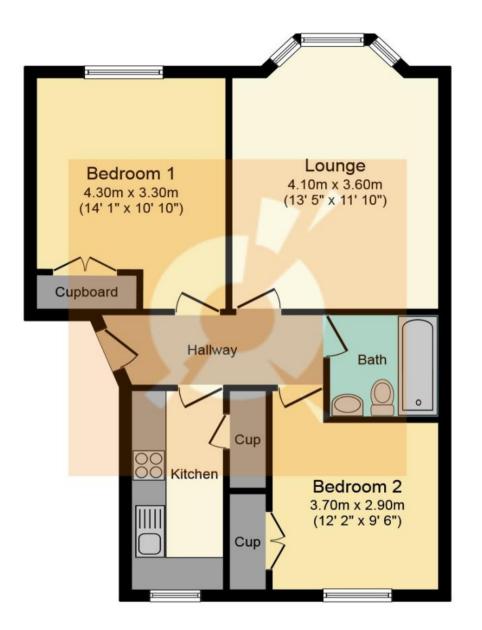

321 Flat G1 Clepington Road, Dundee, DD3 8BD

Fixed Price £89,000

This plan is for illustration purposes only and may not be representative of the property. Plan not to scale.

The apartment which has been freshly decorated and carpeted throughout also benefits from Double Glazing and Gas Central Heating not to mention the more than ample storage.

Both good sized double bedrooms have real wood flooring and neutral décor.