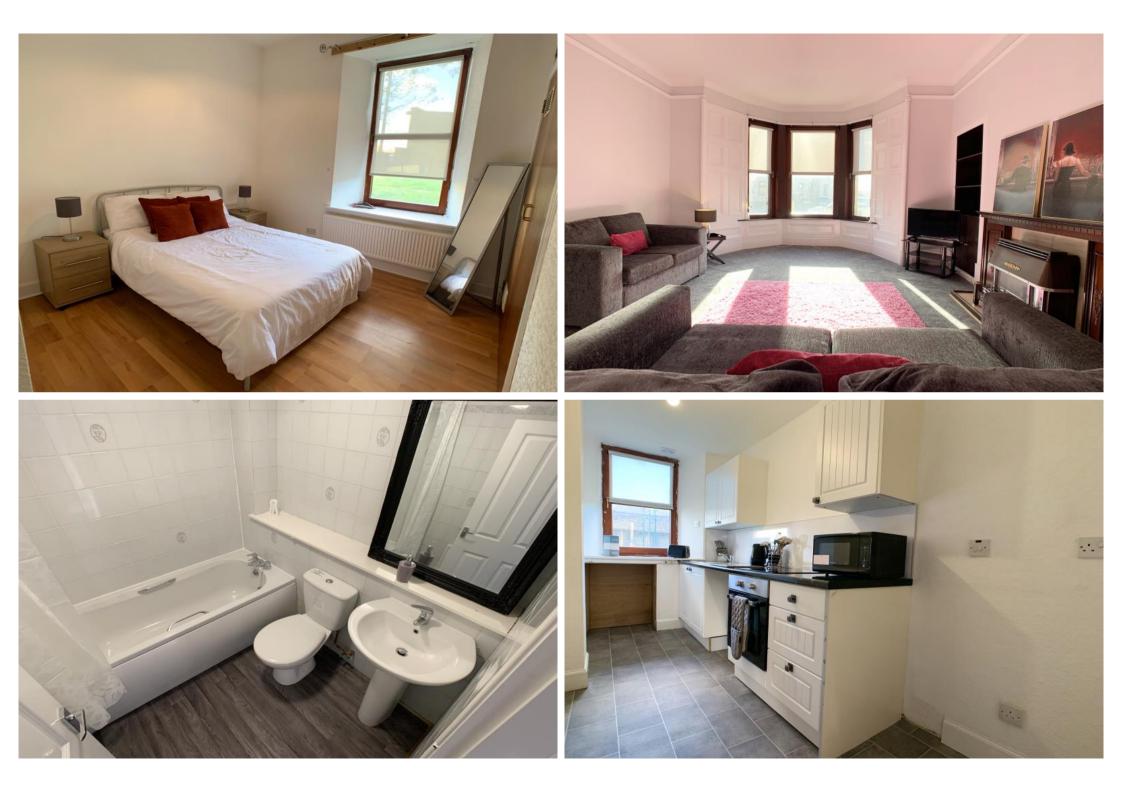

A great opportunity to own a fabulous 2 bedroom apartment presented in walk in condition, in a great location to the North East of Dundee.

The spacious bright lounge with beautiful bay window which looks out onto an immaculate courtyard which further benefits from character coving and ceiling rose. There is also a focal point feature fireplace with gas fire.

The apartment which has been freshly decorated and carpeted throughout also benefits from Double Glazing and Gas Central Heating not to mention the more than ample storage.

Both good sized double bedrooms have real wood flooring and neutral décor.

The floor to ceiling newly tiled 3-piece bathroom with over bath electric shower gives a clean modern feel, perfect for such an apartment. The modern kitchen has lots of storage space in the white cabinetry and is complimented with the contrasting black marble effect counter tops.

It has an electric hob/oven and space for all other essential white goods. The kitchen window gives a lovely view over the shared drying green. There is ample street parking and quick access to transport links taking you into Dundee city centre.