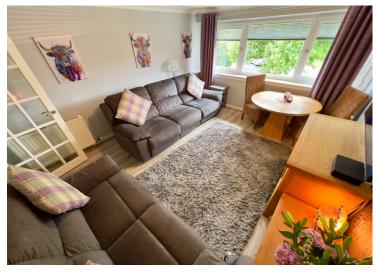

Enter through the charming archway and step through your private entrance into a welcoming vestibule-perfect for neatly storing coats and shoes. From here, a staircase leads to the main living area. At the far end of the hall lies the inviting lounge, where generous proportions and an abundance of natural light combine to create an ideal space to relax and unwind after a long day.