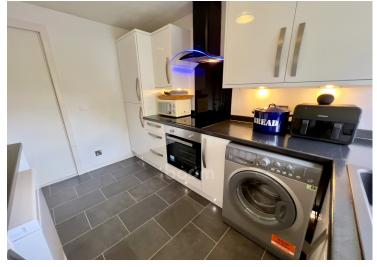

The kitchen features a sleek selection of white gloss base and wall units, beautifully contrasted by dark worktops to create a stylish and functional workspace. Integrated appliances include an oven with grill, four-ring electric hob, extractor hood, and fridge freezer. There's also ample space for additional freestanding appliances, making the kitchen both practical and versatile.