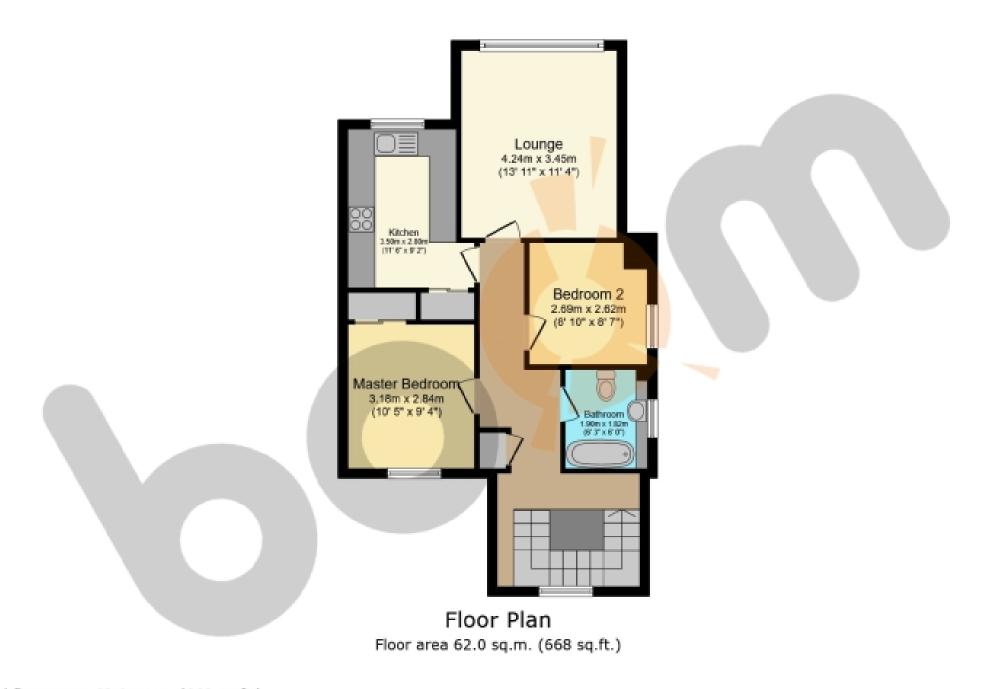

9 Lachlan Crescent, Erskine

Total floor area: 62.0 sq.m. (668 sq.ft.)

This floor plan is for illustrative purposes only. It is not drawn to scale. Any measurements, floor areas (including any total floor area), openings and orientations are approximate. No details are guaranteed, they cannot be relied upon for any purpose and do not form any part of any agreement. No liability is taken for any error, omission or misstatement. A party must rely upon its own inspection(s). Powered by www.Propertybox.io