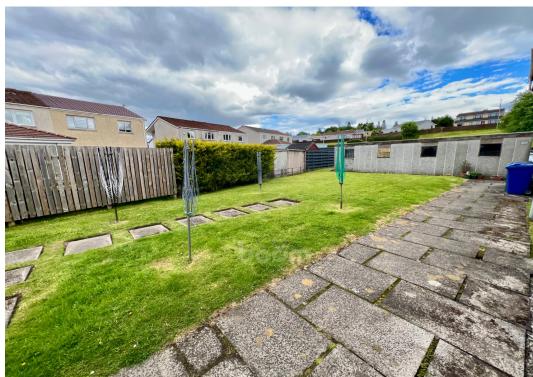

Completing the interior is a stylish, modern three-piece bathroom, comprising a WC, wash hand basin, and a bathtub with an overhead waterfall shower-offering both practicality and a touch of luxury.

To the rear of the property lies a beautifully maintained communal garden, predominantly laid to lawn-perfect for enjoying sunny days or drying clothes outdoors. Just beyond the garden is a residents' car park, offering convenient off-street parking. Additionally, the property includes access to a garage, ideal for extra storage or secure vehicle parking.